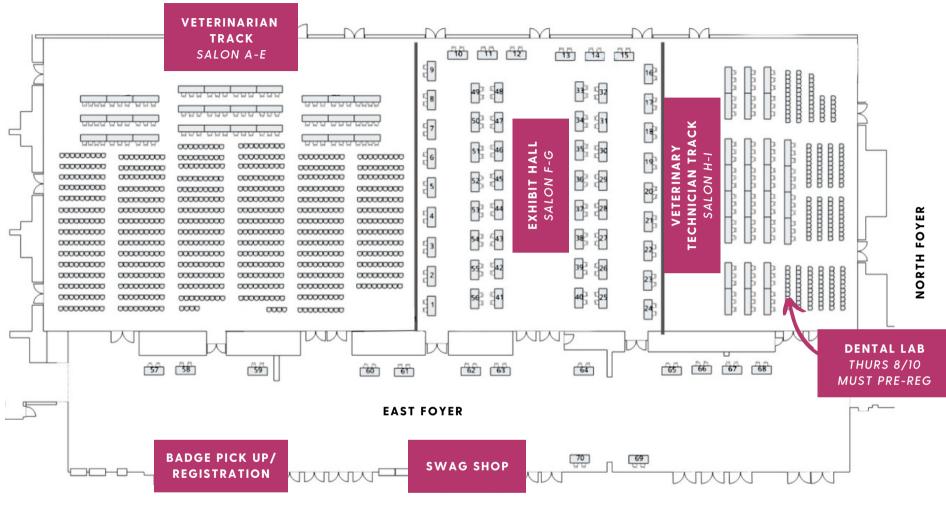

za Inclement Weather Back up Location: Moor 1. Princess Plaza

SWAG



United Pet Care

Thurs 7 AM - 1 PM Fri 7 AM - 5 PM Sat 7 AM - 6 PM Sun 7 AM - 1 PM

### Kidz Zone

Palomino 8-10. Princess Plaza Fri-Sat 7:30 AM - 5:30 PM Sun 7:30 AM - 1 PM Pre-registration Required

### **Nursing Rooms**

Castile 2 & Bourbon 11

register) SOLD OUT

# Fri, Aug 11

- Badge Pick-up 6 AM 8 PM
- · Lectures 7 AM 5 PM
- · Exhibits 8 AM 5 PM
- · Welcome Reception (After Pawty at the Patio) 7 - 9 PM (Sponsored by Hill's Pet Nutrition)

### Sat. Aug 12

- Badge Pick-up 6 AM 6 PM
- · Lectures 7 AM 5 PM
- · Exhibits 8 AM 6 PM
- · Yappy Hour Fiesta 5 6 PM Exhibits Open (Sponsored by Blue Buffalo & United Pet Care)

### Sun, Aug 13

- Badge Pick-up 6 AM 1 PM (Exh. only)
- Lectures 7 AM 12 PM
- Exhibits 8 AM 12 PM



1st Pet Veterinary Centers 30 AmeriVet Veterinary Partners 67 Arizona Veterinary Technician Association 19 AZPetVet 23 Banfield Pet Hospital 66 BCP Veterinary Pharmacy 28 Bionote 9 Blue Buffalo 61 BluePearl Pet Hospital 59 Boehringer Ingleheim 26 Cambridge Innovation 17 CARE Surgery Center 21 Ceva Animal Health 70 Chewy Health 68
CityVet 52
Companion Pet Partners 8
CUBEX 51
Dan Scott & Associates 48
Dechra Veterinary Products 2
Elanco Animal Health 62
Elite Payment Group 50
Epicur Pharma 1
Erchonia Corporation 37
Ethicon 44
GerVetUSA Inc 6
Hill's Pet Nutrition 63

HotDog Patient Warming 39

IDEXX 55
IndeVets 27
Innovative Pet Lab 49
Innovetive Petcare 69
JustFoodForDogs 10
Lakefield Veterinary Group 12
Lap of Love 42
Luminos Pro 7
MediLoupes 20
Merck Animal Health 64
Midwest Veterinary S