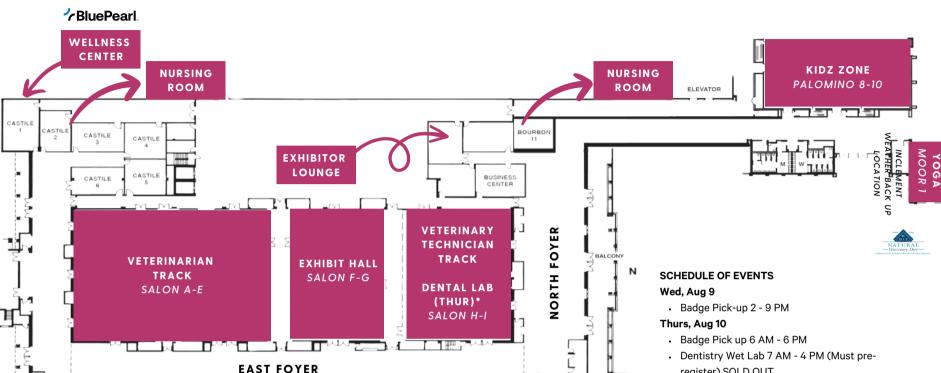

### **Wellness Center**

Sponsored by BluePearl Castile 1. Princess Plaza. Fairmont Fri-Sat 8 AM - 5 PM Sun 8 AM - 12 PM

### Kidz Zone

Palomino 8-10. Princess Plaza Fri-Sat 7:30 AM - 5:30 PM Sun 7:30 AM - 1 PM Pre-registration Required

### **Nursing Rooms**

Castile 2 & Bourbon 11

register) SOLD OUT