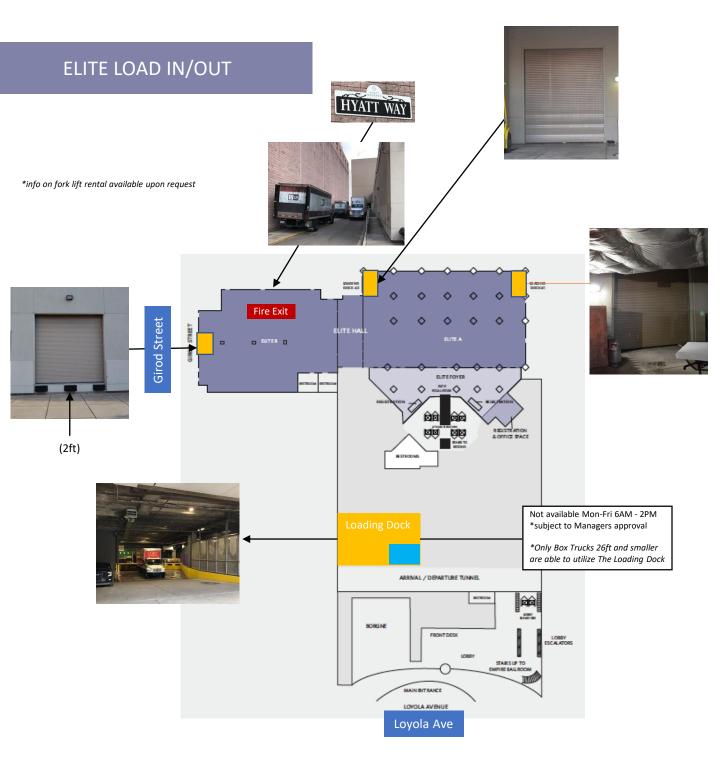

## EMPIRE | CELESTIN | STORYVILLE LOAD IN/OUT

\*If your load in/out requires more than two trucks, staggering arrival is strongly advised.

**Requires Mandatory Elevator** Operator: \$90hr/4hr min