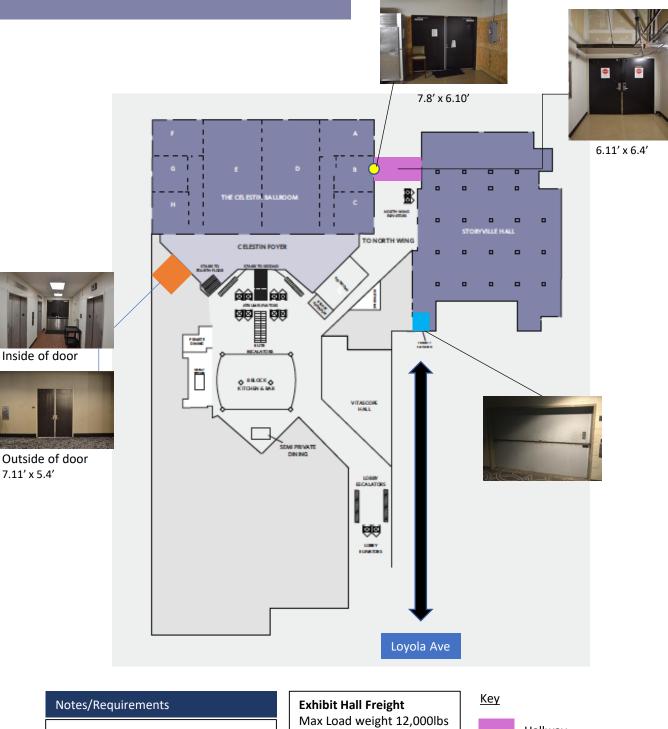

Max Load weight 12,000lbs 19'x 11.6' x 7.10' Front Door: 11.6' x 7.10'

Service Elevators Max Load weight 4,000lbs 5.1'x7.4' x 10' Front Door: 4'x7'