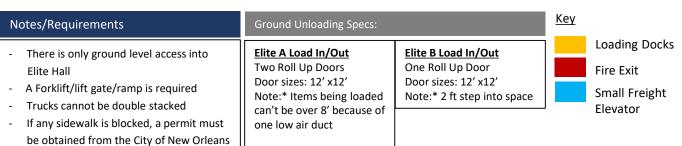

## CELESTIN | STORYVILLE LOAD IN/OUT

- Mandatory [Freight] Elevator Operator \$90/hr Min. 4hrs
- One truck at at time can back into load in/out off of Loyola Ave.
- Freight Elevator is ground level so Forklift or Tail lift is required.

Max Load weight 12,000lbs 19'x 11.6' x 7.10' Front Door: 11.6' x 7.10'

Service Elevators Max Load weight 4,000lbs 5.1'x7.4' x 10' Front Door: 4'x7'