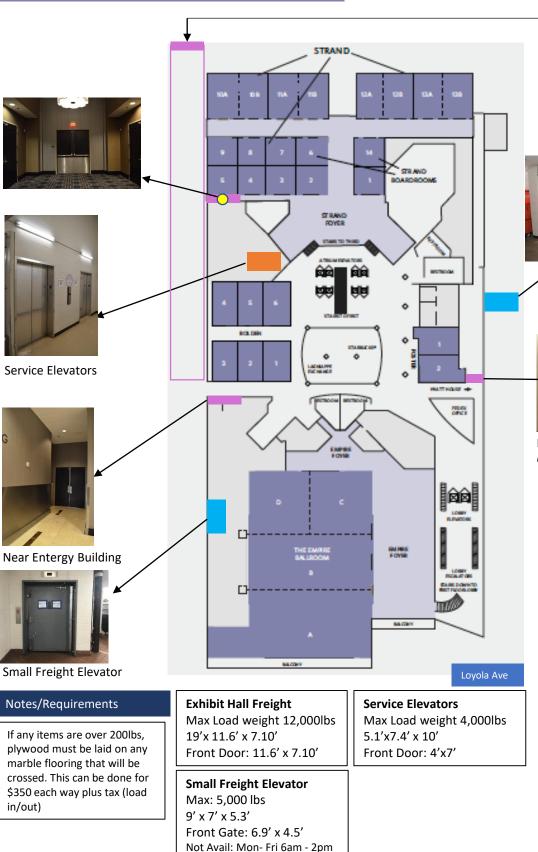

Max Load weight 12,000lbs 19'x 11.6' x 7.10' Front Door: 11.6' x 7.10'

Service Elevators Max Load weight 4,000lbs 5.1'x7.4' x 10' Front Door: 4'x7'