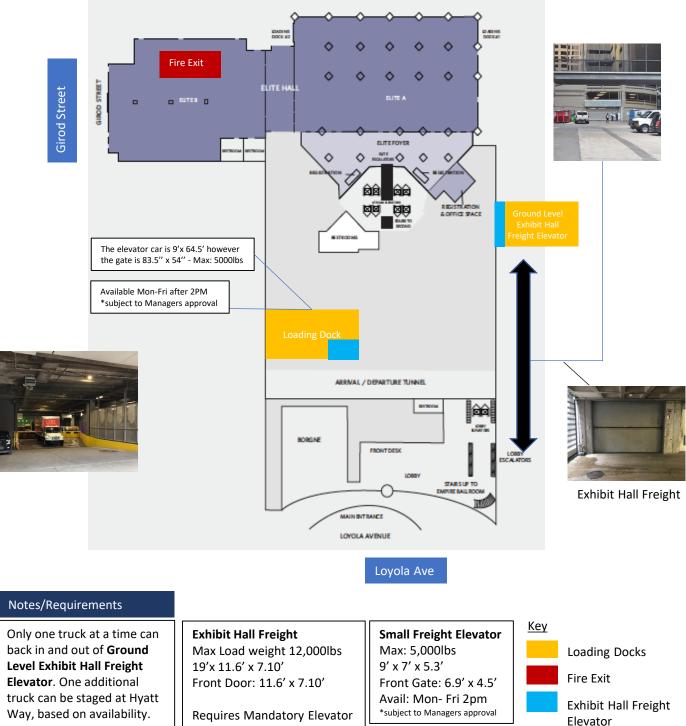

## CELESTIN | STORYVILLE LOAD IN/OUT

- Mandatory [Freight] Elevator Operator \$90/hr Min. 4hrs
- One truck at at time can back into load in/out off of Loyola Ave.
- Freight Elevator is ground level so Forklift or Tail lift is required.

Max Load weight 12,000lbs 19'x 11.6' x 7.10' Front Door: 11.6' x 7.10'

Service Elevators Max Load weight 4,000lbs 5.1'x7.4' x 10' Front Door: 4'x7'